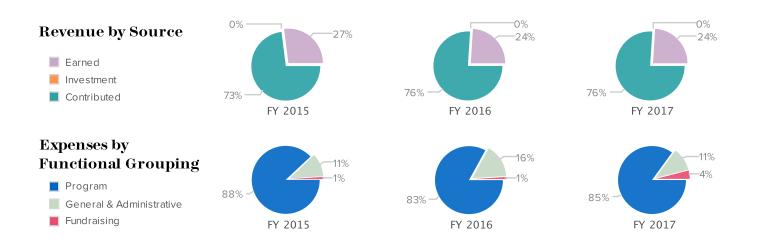

accounting firm.

A display value of -0% signifies a value of less than +/- 0.5%

| Total Activity                        | FY 2015    | FY 2016     | % Change | FY 2017     | % Change |
|---------------------------------------|------------|-------------|----------|-------------|----------|
| Operating Revenue                     |            |             |          |             |          |
| Earned Program                        | \$9,191    | \$15,890    | 73%      | \$16,994    | 7%       |
| Earned Non-program                    | \$4,529    | \$906       | -80%     | \$390       | -57%     |
| Total Earned Revenue                  | \$13,720   | \$16,796    | 22%      | \$17,384    | 4%       |
| Investment Revenue                    | \$0        | \$0         | n/a      | \$0         | n/a      |
| Contributed Revenue                   | \$36,600   | \$53,380    | 46%      | \$54,650    | 2%       |
| Total Operating Revenue               | \$50,320   | \$70,176    | 39%      | \$72,034    | 3%       |
| Less in-kind                          | (\$17,000) | (\$25,000)  | 47%      | (\$25,500)  | 2%       |
| Total Operating Revenue Less In-kind  | \$33,320   | \$45,176    | 36%      | \$46,534    | 3%       |
| Operating Expenses                    |            |             |          |             |          |
| Program                               | \$50,803   | \$52,010.29 | 2%       | \$58,776.65 | 13%      |
| Fundraising                           | \$780      | \$626.63    | -20%     | \$2,765.96  | 341%     |
| General & Administrative              | \$6,411    | \$10,026.08 | 56%      | \$7,606.39  | -24%     |
| Total Operating Expenses              | \$57,994   | \$62,663    | 8%       | \$69,149    | 10%      |
| Less in-kind                          | (\$17,000) | (\$25,000)  | 47%      | (\$25,500)  | 2%       |
| Total Operating Expenses Less In-kind | \$40,994   | \$37,663    | -8%      | \$43,649    | 16%      |
| Total Operating Activity              | -\$7,674   | \$7,513     | 198%     | \$2,885     | -62%     |

| Revenue Details                 |          |          | _        | <u> </u>  |          |
|---------------------------------|----------|----------|----------|-----------|----------|
| Operating Revenue               |          |          |          |           |          |
| Earned - Program                | FY 2015  | FY 2016  | % Change | FY 2017   | % Change |
| Membership revenue              | \$1,364  |          | n/a      |           | n/a      |
| Tuitions and registration fees  | \$7,827  |          | n/a      |           | n/a      |
| Total earned - program          | \$9,191  | \$15,890 | 73%      | \$16,994  | 7%       |
| Earned - Non-program            |          |          |          |           |          |
| Gift shop and merchandise fees  | \$335    |          | n/a      |           | n/a      |
| Other earned revenue            | \$4,194  | \$906    | -78%     | \$390     | -57%     |
| Total earned - non-program      | \$4,529  | \$906    | -80%     | \$390     | -57%     |
| Total earned revenue            | \$13,720 | \$16,796 | 22%      | \$17,384  | 4%       |
|                                 |          |          |          |           |          |
| Contributed                     | FY 2015  | FY 2016  | % Change | FY 2017   | % Change |
| Trustee & board                 | \$700    | \$1,250  | 79%      | \$1,950   | 56%      |
| Individual                      | \$150    | \$680    | 353%     | \$500     | -26%     |
| Corporate                       | \$0      | \$8,650  | n/a      | \$9,000   | 4%       |
| Foundation                      | \$0      | \$0      | n/a      | \$0       | n/a      |
| City government                 | \$0      | \$0      | n/a      | \$0       | n/a      |
| County government               | \$0      | \$0      | n/a      | \$0       | n/a      |
| State government                | \$8,250  | \$7,300  | -12%     | \$11,400  | 56%      |
| Federal government              | \$10,500 | \$10,500 | 0%       | \$6,300   | -40%     |
| Tribal contributions            | \$0      |          | n/a      |           | n/a      |
| Parent organization support     |          |          | n/a      |           | n/a      |
| In-kind operating contributions | \$17,000 | \$25,000 | 47%      | \$25,500  | 2%       |
| Other contributions             | \$0      | \$0      | n/a      | \$0       | n/a      |
| Total contributed revenue       | \$36,600 | \$53,380 | 46%      | \$54,650  | 2%       |
| Operating investment revenue    | \$0      | \$0      | n/a      | \$0       | n/a      |
| Total operating revenue         | \$50,320 | \$70,176 | 39%      | \$72,034  | 3%       |
| Total non-operating revenue*    | \$0      |          | n/a      |           | n/a      |
| Total revenue                   | \$50,320 | \$70,176 | 39%      | \$72,034  | 3%       |
| Total revenue less in-kind      | \$33,320 | \$45,176 | 36%      | \$46,534  | 3%       |
| Total Toveride 1655 III Killa   | 400,020  | ψ 10,170 | 3070     | Ψ 10,00 T | 370      |