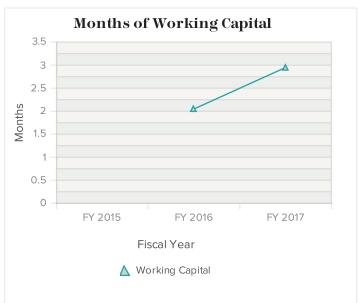

Report Run Date: 5/30/2018 Page 4 of 7

| Balance Sheet Metrics                                        |         |          |          |
|--------------------------------------------------------------|---------|----------|----------|
|                                                              | FY 2015 | FY 2016  | FY 2017  |
| Months of Operating Cash                                     | 0       | 112010   | 112017   |
| Total working capital                                        |         | \$10,700 | \$17,000 |
| Current Ratio                                                | n/a     | n/a      | n/a      |
| Debt Service Impact                                          | 0%      |          |          |
| Unrestricted Net Assets Net of Property, Plant and Equipment | n/a     |          |          |
| Operating Margin                                             | -15%    |          |          |
| Depreciation as a % of Fixed Assets                          | n/a     |          |          |
| Leverage Ratio                                               |         |          |          |

Months of Operating Cash represents the number of months an organization can operate at current average monthly expense levels with existing cash and cash equivalents. Cash + Cash Equivalents / (Total Expense / 12). The ratio is calculated using total numbers since this organization does not have a disaggregated balance sheet.