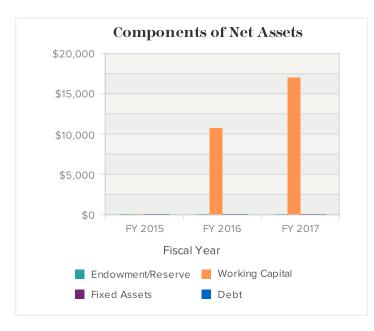

Report Run Date: 5/30/2018 Page 3 of 7

Digital Arts Film & Television

|                                |         |          |          | Digital Arts F | ilm & Television |
|--------------------------------|---------|----------|----------|----------------|------------------|
| Balance Sheet                  |         |          |          |                |                  |
| Assets                         | FY 2015 | FY 2016  | % Change | FY 2017        | % Change         |
| Current assets                 |         |          |          |                |                  |
| Cash                           | \$0     |          |          |                |                  |
| Receivables                    | \$0     |          |          |                |                  |
| Investments                    | \$0     |          |          |                |                  |
| Prepaid expenses & other       | \$0     |          |          |                |                  |
| Total current assets           | \$0     | \$10,700 | n/a      | \$17,000       | 59%              |
| Non-current investments        | \$0     |          |          |                |                  |
| Fixed assets (net)             | \$0     |          |          |                |                  |
| Other non-current assets       | \$0     | \$0      | n/a      | \$0            | n/a              |
| Total non-current assets       | \$0     |          | n/a      | \$2,500        | n/a              |
| Total assets                   | \$0     | \$10,700 | n/a      | \$19,500       | 82%              |
| Liabilities & Net Assets       | FY 2015 | FY 2016  | % Change | FY 2017        | % Change         |
| Liabilities                    |         |          | 9        |                |                  |
| Accounts payable & other       | \$0     |          |          |                |                  |
| Loans & other debt             | \$0     |          |          |                |                  |
| Deferred revenue               | \$0     |          |          |                |                  |
| Total current liabilities      | \$0     | \$0      | n/a      | \$0            | n/a              |
| Non-current liabilities        | \$0     | \$0      | n/a      | \$1,500        | n/a              |
| Total liabilites               | \$0     | \$0      | n/a      | \$1,500        | n/a              |
| Net assets                     |         |          |          |                |                  |
| Unrestricted                   |         | \$10,700 | n/a      | \$18,000       | 68%              |
| Temporarily restricted         |         |          | n/a      | \$0            | n/a              |
| Permanently restricted         |         |          | n/a      | \$0            | n/a              |
| Total net assets               | \$0     | \$10,700 | n/a      | \$18,000       | 68%              |
| Total liabilities & net assets | \$0     | \$10,700 | n/a      | \$19,500       | 82%              |
|                                |         |          |          |                |                  |

Report Run Date: 5/30/2018 Page 4 of 7

| Balance Sheet Metrics                                        |         |          |          |
|--------------------------------------------------------------|---------|----------|----------|
|                                                              | FY 2015 | FY 2016  | FY 2017  |
| Months of Operating Cash                                     | 0       | 112010   | 112017   |
| Total working capital                                        |         | \$10,700 | \$17,000 |
| Current Ratio                                                | n/a     | n/a      | n/a      |
| Debt Service Impact                                          | 0%      |          |          |
| Unrestricted Net Assets Net of Property, Plant and Equipment | n/a     |          |          |
| Operating Margin                                             | -15%    |          |          |
| Depreciation as a % of Fixed Assets                          | n/a     |          |          |
| Leverage Ratio                                               |         |          |          |

Total Working Capital consists of the resources available for operations, and in this report is calculated as total current assets minus total current liabilities since this organization does not have a disaggregated balance sheet. This calculation of working capital may differ from your internal calculations. Adequate working capital provides financial strength and flexibility to your organization, the ability to meet obligations as they come due, and the ability to take more risks, knowing there is a cushion to fall back on